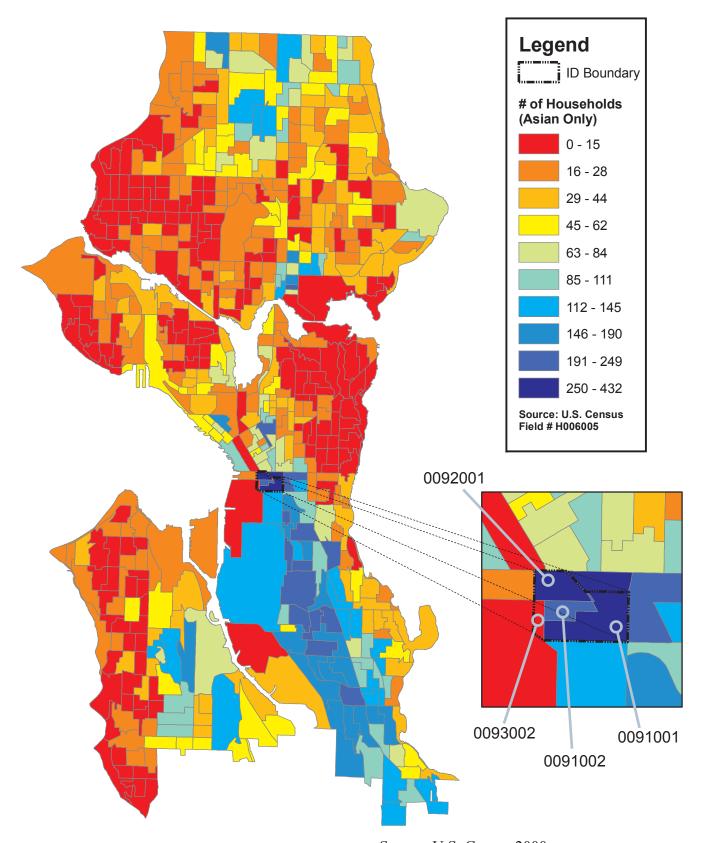

The three Census Block Groups that make up the International District's Residential Areas\* contain the highest ratio of Number of Asian Only Households to Total Number of Households in the City of Seattle. Block Groups 0091001 (72% Asian Only Households) and 0091002 (65%) have the two highest individual ratios in this ranking system.

\*The fourth Block Group's area (0093002) that is contained within the borders of the ID does not contain any residential households. Therefore it was not included in the totals of the spreadsheet below.