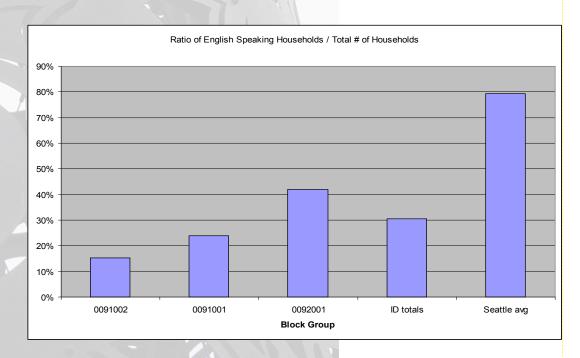

\*Note - Block Group 0093002 was not included because its area in the ID does not contain any Households

Source: U.S. Census 2000

The three Census Block Groups that make up the International District's Residential Areas\* contain the many of the lowest ratios of the Number of English Speaking Households to Total Number of Households in the City of Seattle. In Block Groups 0091001 (24% English Speaking Households) and 0091002 (15%) have the two lowest individual ratios in this ranking system. As an area at 31%, these Block Groups are well below Seattle's average of 79%.

\*The fourth Block Group's area (0093002) that is contained within the borders of the ID does not contain any residential households. Therefore it was not included in the totals of the spreadsheet below.