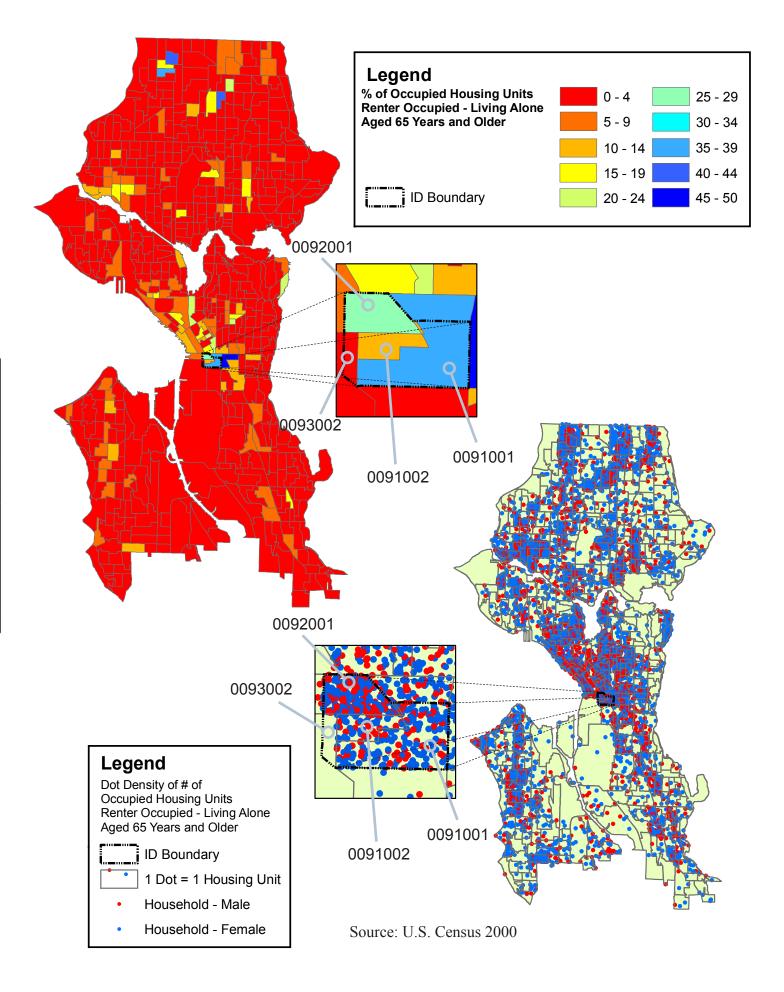

\*Note - Block Group 0093002 was not included because its area in the ID does not contain any Households

Source: U.S. Census 2000

The three Census Block Groups that make up the International District's Residential Areas\* contain the many of the highest percetages of the Renters - Living Alone over the age of 65 in the City of Seattle. Block Group 0092001 (ranks 3rd - Male Renter Living Alone and 7th among Female Renters) while 0091001 ranks 4th and 5th in the same categories. Block Group 0091002 has a respectable ranking of 23 and 38. Combining both male and female renters (10%), the ID as a whole has an average that is 10 times the average of the City of Seattle (1%).

\*The fourth Block Group's area (0093002) that is contained within the borders of the ID does not contain any residential households. Therefore it was not included in the totals of the spreadsheet

| CODE<br>Description | Occupied housing units:<br>Renter occupied; Nonfamily<br>households; Male householder;<br>Living alone; Householder 65<br>years and over (H017056) | Male Renter<br>Living Alone /<br>Total Occupied<br>Housing Units | Rank (City of<br>Seattle - High<br>to Low) | Occupied housing units: Renter occupied; Nonfamily households; Female householder; Living alone; Householder 65 years and over (H017065) | I FAMSIA RANTAT | Rank (City<br>of Seattle<br>- High to<br>Low) |
|---------------------|----------------------------------------------------------------------------------------------------------------------------------------------------|------------------------------------------------------------------|--------------------------------------------|------------------------------------------------------------------------------------------------------------------------------------------|-----------------|-----------------------------------------------|
| 0092001             | 85                                                                                                                                                 | 12%                                                              | 3                                          | 130                                                                                                                                      | 18%             | 7                                             |
| 0091001             | 67                                                                                                                                                 | 11%                                                              | 4                                          | 151                                                                                                                                      | 25%             | 5                                             |
| 0091002             | 16                                                                                                                                                 | 4%                                                               | 23                                         | 31                                                                                                                                       | 8%              | 38                                            |
| ID totals           | 168                                                                                                                                                | 10%                                                              |                                            | 312                                                                                                                                      | 18%             |                                               |
|                     |                                                                                                                                                    | Ed ///                                                           |                                            |                                                                                                                                          |                 |                                               |
| Seattle avg         | 3231                                                                                                                                               | 1%                                                               |                                            | 7850                                                                                                                                     | 3%              |                                               |
| 1                   |                                                                                                                                                    |                                                                  |                                            |                                                                                                                                          |                 |                                               |
| 0093002             | 0                                                                                                                                                  | 0%                                                               | 474                                        | 0                                                                                                                                        | 0%              | 520                                           |