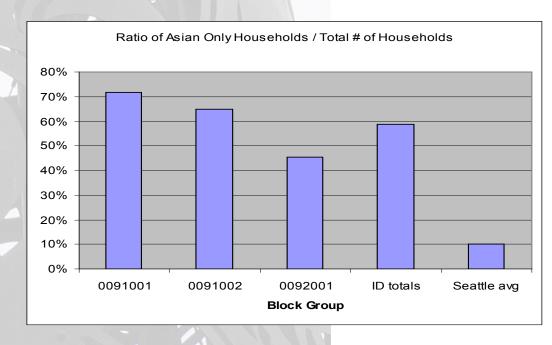

The three Census Block Groups that make up the International District's Residential Areas\* contain the highest ratio of Number of Asian Only Households to Total Number of Households in the City of Seattle. Block Groups 0091001 (72% Asian Only Households) and 0091002 (65%) have the two highest individual ratios in this ranking system.

\*The fourth Block Group's area (0093002) that is contained within the borders of the ID does not contain any residential households. Therefore it was not included in the totals of the spreadsheet below.