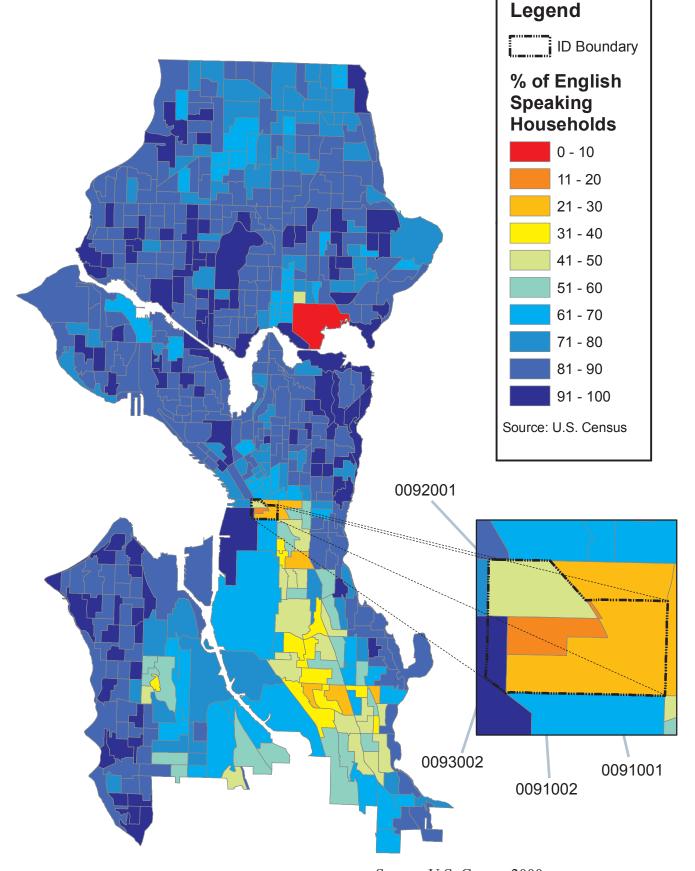

\*Note - Block Group 0093002 was not included because its area in the ID does not contain any Households

Source: U.S. Census 2000

The three Census Block Groups that make up the International District's Residential Areas\* contain the many of the lowest ratios of the Number of English Speaking Households to Total Number of Households in the City of Seattle. In Block Groups 0091001 (24% English Speaking Households) and 0091002 (15%) have the two lowest individual ratios in this ranking system. As an area at 31%, these Block Groups are well below Seattle's average of 79%.

\*The fourth Block Group's area (0093002) that is contained within the borders of the ID does not contain any residential households. Therefore it was not included in the totals of the spreadsheet below.